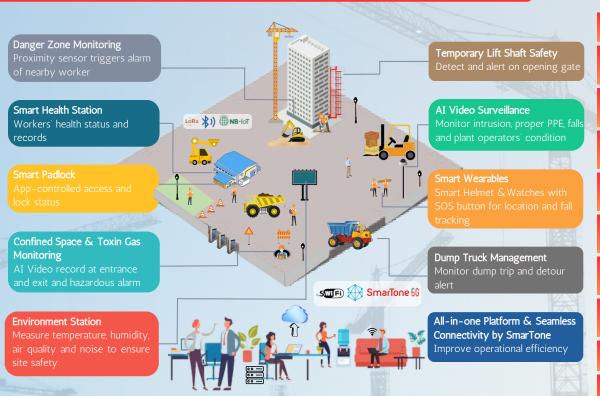

## Seamless Connectivity and Comprehensive 4S Solutions

- Centralized Management Platform
- Digitized Tracking System for Site Plants, Powered Tools and Ladders
- Digitalized Permit-to-work System for High-risk Activities
- Hazardous Areas Access Control by Electronic Lock & Key System
- Unsafe Acts/ Dangerous Situation Alert - Mobile Plant Operation
- Unsafe Acts/Dangerous Situation Alert - Tower Crane Lifting
- Smart Monitoring Devices for Workers & Frontline Site Personnel
- Safety Monitoring System using Artificial Intelligence
  - Confined Spaces Monitoring System
- Safety Training with Virtual Reality Technology